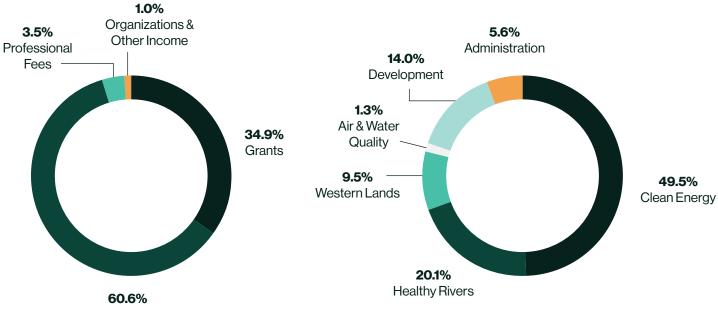

## 2022 Financials

60.6% Contributions & Family Foundations

## Revenue

Grants Contributions and Family Foundations Professional Fees Organizations and Other Income \$3,533,749 \$6,144,953 \$351,317 \$102,781

## Expenses

| 49<br>53<br>17<br>81 | PROGRAM SERVICES<br>Clean Energy<br>Healthy Rivers<br>Western Lands<br>Air and Water Quality<br><b>Total Program</b> | \$5,099,090<br>\$2,066,622<br>\$974,408<br>\$129,070<br><b>\$8,269,190</b> |
|----------------------|----------------------------------------------------------------------------------------------------------------------|----------------------------------------------------------------------------|
| 00                   | SUPPORTING SERVICES<br>Development<br>Administration<br>Total Expenses                                               | \$1,442,491<br>\$581,444<br><b>\$10,293,125</b>                            |